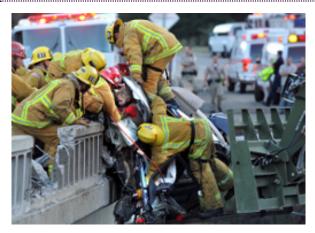

## **NEW SERIES IN PRE-PRODUCTION!**

On Duty - 28 x 22' eps + 14 x 22' new eps available soon!

Live-Action Reality Series - Exclusive News Coverage!

The hottest new reality show on TV gained national prominence with the dramatic rescue of a young mother and her two young children whose car collided with a big rig and teetered for hours above a 75 foot abyss. Featured on Good Morning America, NBC News Tonight, Inside Edition and the Today Show, this young family was saved from certain doom by the courageous actions of Santa Barbara County Firefighters and US Navy

Seabees. Recently the trio were on national television again to reunite with the rescuers who saved them from their dangling car. See the emotional NBC broadcast <a href="here">here</a> as the mother and daughters get to thank rescuers. On Duty boasts never-before-seen footage of this intense rescue through its unique helmet-cams bringing you a perspective unlike anything available elsewhere including real-time interviews with those first responders and behind the scenes action.

Two seasons of *On Duty*, including this unbelievable episode, is now available with a third season in production. Filmed in stunning high definition, this exciting series accomplishes what no other reality show has done: get you so close to the action you can almost feel the heat and sense the tension. Get to know the brave men and women who are ready at a moment's notice, day or night, to rescue people and save lives while putting themselves, in the center of danger.